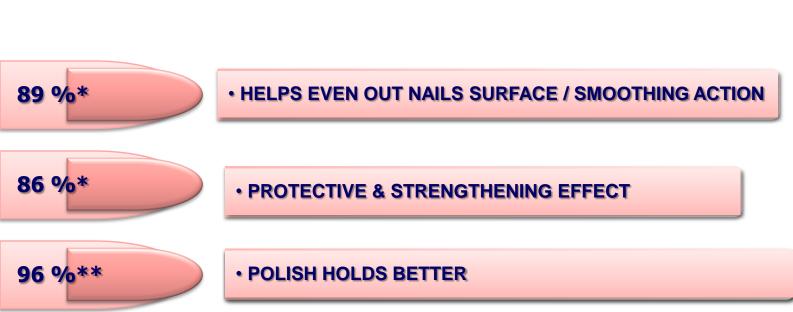

New Form

FLEXIBLE PROTECTIVE BASECOAT **Protector with Silicium SMOOTHES & PROTECTS THE NAIL** 

8 **EFFICIENCY REPORTED : NAILS ARE VISIBLY SMOOTH, PROTECTED, FORTIFIED\*** RINA 89 %\* 86 %\* 96 %\*\*

\*tested by self-rating – 28 volunteers (uneven, fragile, anaemic nails). \*\*25 volunteers. Immediate efficiency and 2 weeks after use.