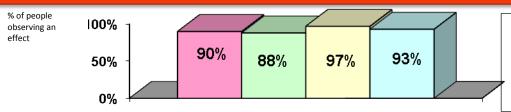

FROM THE VERY FIRST APPLICATION, THE NAIL ACHIEVES A HEALTHIER APPEARANCE. UNCOMFORTABLE SENSATION CAUSED BY HANGNAILS DISAPPEARS

■ MOISTURIZING ACTION ON CUTICLES : 90% \*

ECRINAL

□ NOURISHING ACTION ON CUTICLES : 88 %\*

□ SOOTHING ACTION ON HANGNAILS : 97% \*\*

□ HEALTHY APPEARANCE ON NAILS : 93%\*

\*tested by self-rating on 40 volunteers - \*\*tested by self-rating on 33 volunteers

\*tested by self-rating on 39 volunteers (nail contour and dry nails, damaged cuticles) - \*\*32 volunteers (hangnails) - \*\*\* 26 volunteers 1 to 2 applications a day.