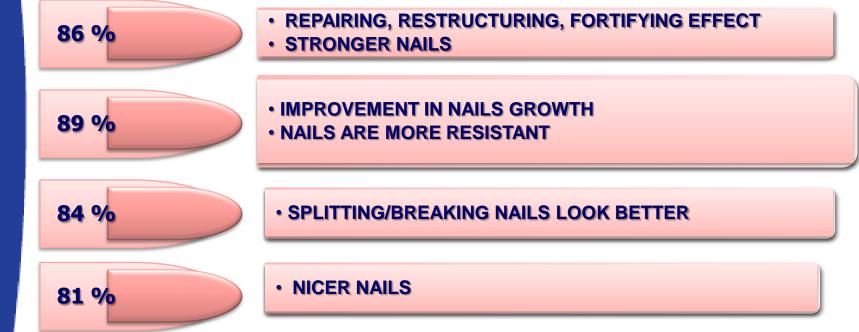

#### <u>USE</u>

3 applications a week (or more if needed), in a 2 to 4 month treatment. To be used directly onto the nail. A polish can be applied over.

FORTIFIES, REPAIRS AND PROTECTS

EFFICIENCY PROVEN WITHIN A MONTH : NAILS ARE VISIBLY STRONGER, MORE RESISTANT AND NICER\*

\* Tested by self-rating – 37 volunteers (soft, fragile, breaking or splitting nails). Efficiency after 1 month, 3 applications per week.

# PROTECTS AND STRENGTHENS

**REPORTED EFFICIENCY : NAILS ARE STRONGER AND ARE MORE RESISTANT TO IMPACTS\*** 

\*Tested by self-rating – 34 volunteers (soft and breaking nails). \*\*10 volunteers – Immediate efficiency and after 2 weeks of use