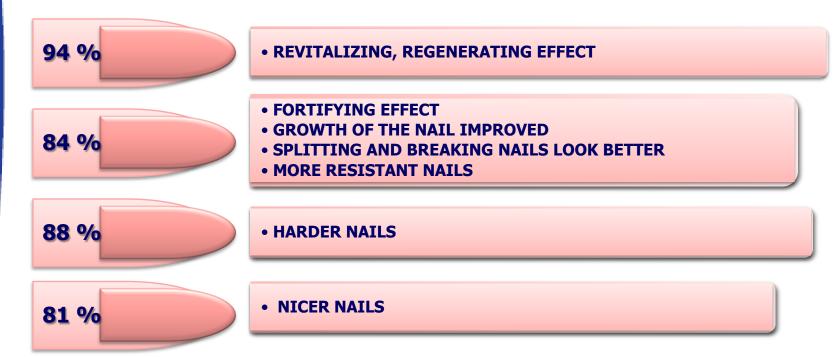

#### **EFFICIENCY REPORTED WITHIN 2 MONTHS : THE NAIL IS NICER, FORTIFIED, REGENERATED\*\***

\*% of increase in hydration, 1 h after application . Measured with CORNEOMETRE ®CM 825 , tested on 10 volunteers, treated / non-treated areas. \*\* Tested by self-rating - 34 people (devitalized, brittle, ridge, splitting nails)- Efficiency after 2 months. 1 application a day.