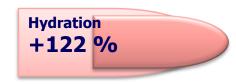

### Hydration\* +44 %

\*% of increase in nails contour hydration, 1 h after application . Measurement with CORNEOMETRE ®CM 825 , tested on 10 volunteers, Treated / non treated area.