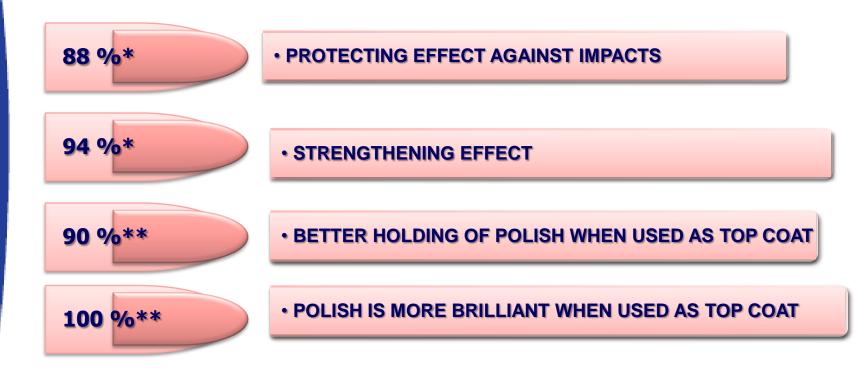

#### **BENEFITS**

- ✓ Makes a resistant film on the nail while drying to protect it instantly from any impacts like a 'protecting shield'
- ✓ Brings fortifying elements to the nail
- $\checkmark$  Improves the shiny effect and holding of polish, when applied as a top coat
- ✓ Gives an extreme shiny and colorless effect for a natural and nice looking of polished or natural nails
- ✓ Dries fast

# PROTECTS AND STRENGTHENS

**REPORTED EFFICIENCY : NAILS ARE STRONGER AND ARE MORE RESISTANT TO IMPACTS\*** 

\*Tested by self-rating – 34 volunteers (soft and breaking nails). \*\*10 volunteers – Immediate efficiency and after 2 weeks of use