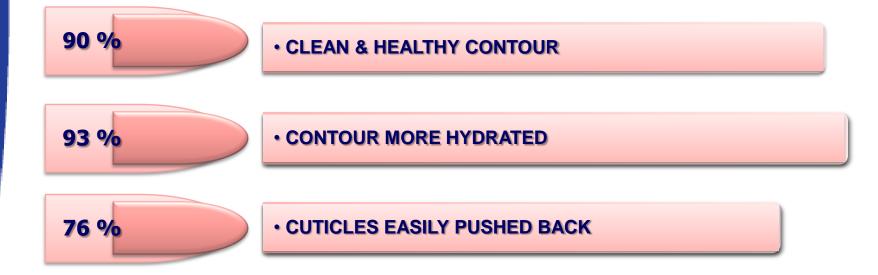

#### **IMMEDIATE & LONG-LASTING INTENSE MOISTURIZING EFFECT : THE NAIL CONTOUR IS CLEAN\***

\*% increase of hydration of the nail contour, 1 hour after application Measured with CORNEOMETRE ®CM 825, tested on 10 volunteers, Treated / Non-treated side basis.

**EFFICIENCY REPORTED BY USERS FROM THE VERY FIRST APPLICATION\*\*** 

\*\* Tested by self-rating - 29 volunteers with cuticles. Results one hour after application.

8 RINA WHITE FRENCH TIP & PINK BLUSH COAT **Ceramids & Rock Samphire** CARE AND MAKE-UP IN ONE !

FROM THE VERY FIRST APPLICATION, THE NAIL ACHIEVES A HEALTHIER APPEARANCE. UNCOMFORTABLE SENSATION CAUSED BY HANGNAILS DISAPPEARS

■ MOISTURIZING ACTION ON CUTICLES : 90% \*

ECRINAL

□ NOURISHING ACTION ON CUTICLES : 88 %\*

□ SOOTHING ACTION ON HANGNAILS : 97% \*\*

□ HEALTHY APPEARANCE ON NAILS : 93%\*

\*tested by self-rating on 40 volunteers - \*\*tested by self-rating on 33 volunteers

\*tested by self-rating on 39 volunteers (nail contour and dry nails, damaged cuticles) - \*\*32 volunteers (hangnails) - \*\*\* 26 volunteers 1 to 2 applications a day.