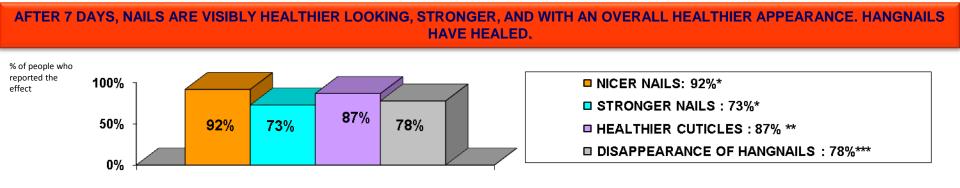

New Form

FLEXIBLE PROTECTIVE BASECOAT **Protector with Silicium SMOOTHES & PROTECTS THE NAIL** 

8 **EFFICIENCY REPORTED : NAILS ARE VISIBLY SMOOTH, PROTECTED, FORTIFIED\*** RINA 89 %\* 86 %\* 96 %\*\*

\*tested by self-rating – 28 volunteers (uneven, fragile, anaemic nails). \*\*25 volunteers. Immediate efficiency and 2 weeks after use.