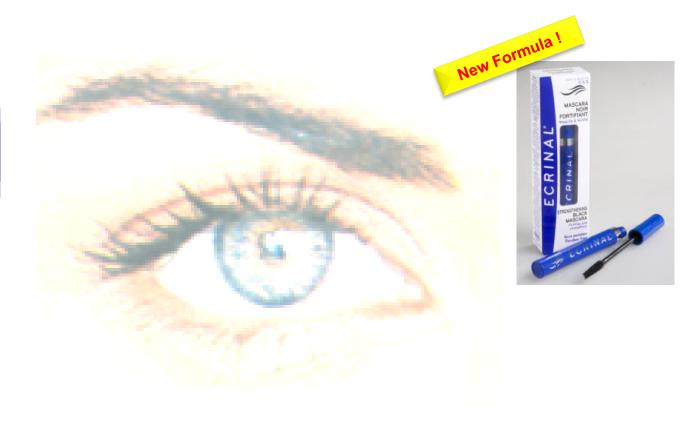

BLACK FORTIFYING MASCARA ANP® and Provitamin B5 MAKE-UP WITH STRENGTHENING PROPERTIES

### 2 COMPLEMENTARY PRODUCTS FOR LASH/EYELASH BEAUTY

BLACK FORTIFYING MASCARA ANP® & SILK MAKE-UP AND STRENGTHENER

### **BENEFITS**

- ✓ Creates a magnificent make-up and fortifies lashes thanks to the ANP<sup>®</sup> Provitamin B5 complex
- ✓ Formula with volume wax and silk to promote eyelashes instantly and to give them volume
- ✓ HIGH TOLERANCE FORMULA FOR EYES, RECOMMENDED FOR SENSITIVE EYES